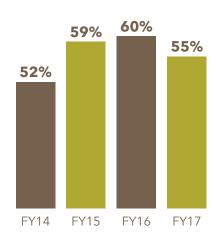

The **24% increase** in clients served in the last three years demonstrates FSG's reputation for professionalism and discretion along with our community's support of mental health.

Percentage of clients receiving services on our sliding-fee scale based on income and other circumstances.